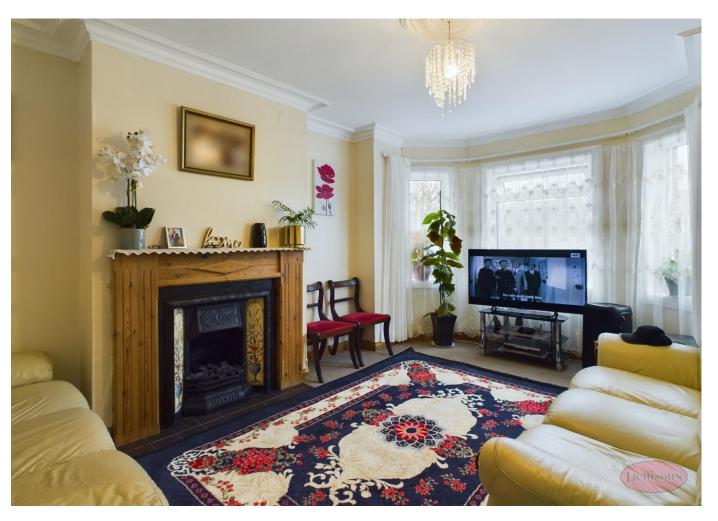

## **Entrance Hallway**

Lounge 11' 2" x 15' 1" (3.40m x 4.59m)

Cloakroom

Kitchen/Diner 10' 6" x 17' 5" (3.20m x 5.30m)

Bedroom 1 15' 1" x 15' 6" (4.59m x 4.72m)

Bedroom 2 11' 3" x 11' 7" (3.43m x 3.53m)

Bedroom 3 11' 2" x 11' 7" (3.40m x 3.53m)