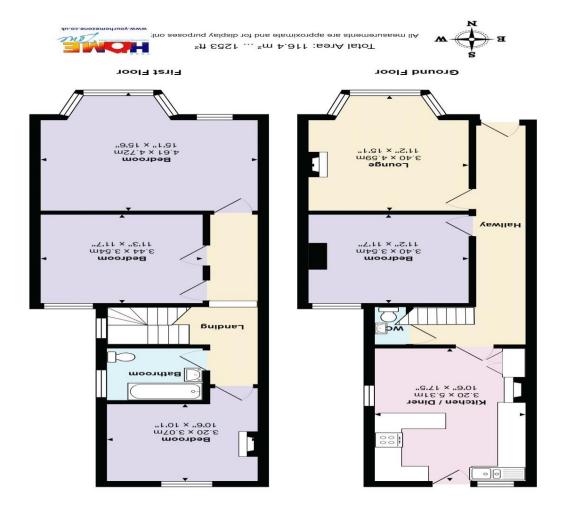

## **Entrance Hallway**

Lounge 11' 2" x 15' 1" (3.40m x 4.59m)

Cloakroom

Kitchen/Diner 10' 6" x 17' 5" (3.20m x 5.30m)

Bedroom 1 15' 1" x 15' 6" (4.59m x 4.72m)

Bedroom 2 11' 3" x 11' 7" (3.43m x 3.53m)

Bedroom 3 11' 2" x 11' 7" (3.40m x 3.53m)

Bedroom 4 10' 6" x 10' 1" (3.20m x 3.07m)

**Family Bathroom** 

Rear Garden

Mayfair Cashel House, London, W1U 3JT **0870 112 7099** 

mayfair@denisons.com

Christchurch
12 Castle Street, Christchurch BH23 IDT
01202 A8A7A8