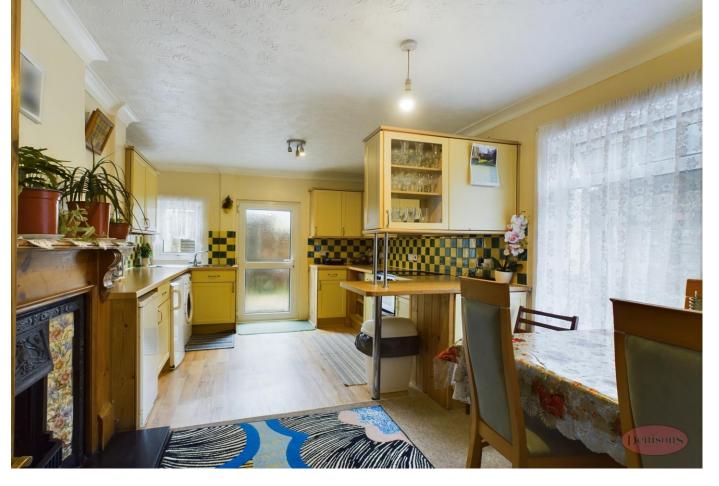

## **Entrance Hallway**

Lounge 11' 2" x 15' 1" (3.40m x 4.59m)

Cloakroom

Kitchen/Diner 10' 6" x 17' 5" (3.20m x 5.30m)

Bedroom 1 15' 1" x 15' 6" (4.59m x 4.72m)

Bedroom 2 11' 3" x 11' 7" (3.43m x 3.53m)

Bedroom 3 11' 2" x 11' 7" (3.40m x 3.53m)