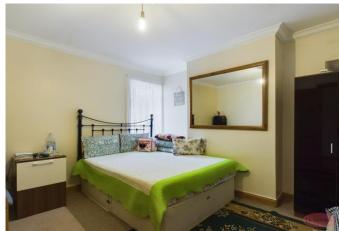

## **Entrance Hallway**

Lounge 11' 2" x 15' 1" (3.40m x 4.59m)

Cloakroom

Kitchen/Diner 10' 6" x 17' 5" (3.20m x 5.30m)

Bedroom 1 15' 1" x 15' 6" (4.59m x 4.72m)

Bedroom 2 11' 3" x 11' 7" (3.43m x 3.53m)

Bedroom 3 11' 2" x 11' 7" (3.40m x 3.53m)